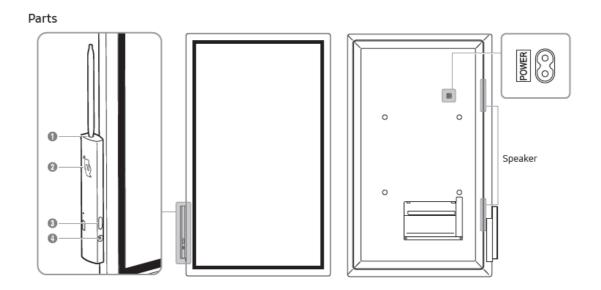

## 1. Pen holder

To change color, you can hold the pen on the screen. If you want to erase your writing a simple wipe with your hand is enough. Please do not apply to much pressure on the pen or the screen may be damaged.

## 2. NFC pad (Samsung phone only)

Tag your mobile device to the NFC pad for connection to perform Smart view or Screen Mirroring. This function is supported only on Android 8.0 Oreo version or later of Samsung mobile devices.

## 3. Power Button

Press and hold the button to turn off the product.

In writing mode, shortly press the Power button to switch to the screen saver mode. In HDMI or Screen Mirroring mode, press the Power button to exit full screen mode.

## 4. Motion sensors