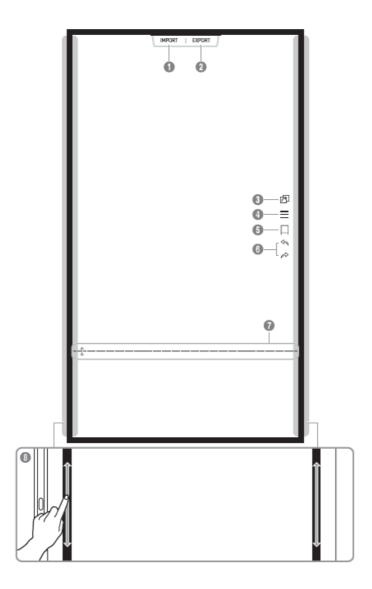

### Screen Elements

The Screen can be used vertically or horizontally by simply flipping the screen. 1.

View the screen of a mobile device or laptop connected to the product or import data such as images from a connected USB or network drive.

- 1. Share your creations in various ways
- 2. Share your screen with selected devices
- 3. Manage and change the rolls and settings
- 4. Move or edit the created rolls for each page
- 5. Undo or redo the last action
- 6. Scroll the page breaking line to move the roll
- 7. Scroll the black area to move the roll